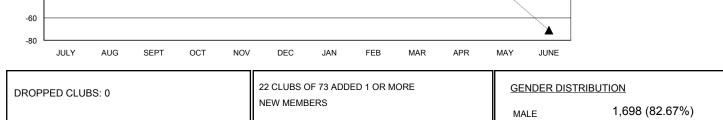

## LOCATION NETHERLANDS

GMT CA 4 Clubs Members RESULTS FOR 2015-2016 **RESULTS FOR 2015-2016** NEW CLUB NEW CLUBS DROPPED NET NEW MEMBER CHARTER AND DROPPED NET QUARTER QUARTER GOAL CLUBS GAIN/LOSS GOAL NEW MEMBERS MEMBERS GAIN/LOSS ADDED 0 0 0 0 10 6 19 -13 JULY/AUG/SEPT JULY/AUG/SEPT 0 31 13 30 1 1 1 43 OCT/NOV/DEC OCT/NOV/DEC 0 0 31 0 0 0 1 0 JAN/FEB/MAR JAN/FEB/MAR 0 0 0 0 10 0 0 0 APR/MAY/JUNE APR/MAY/JUNE

|                 |    |                       | MALE              | 1,000 (02.0770)       |   |
|-----------------|----|-----------------------|-------------------|-----------------------|---|
| DROPPED MEMBERS |    |                       | FEMALE            | 356 (17.33%)          |   |
| DECEASED        | 7  | CLICK HERE FOR HEALTH | FAMILY UNIT MEMBE |                       |   |
| CLUB CANCELLED  | 0  | ASSESSMENT DATA       | FAMILY UNIT MEMBE | KS                    | Ű |
| OTHER           | 25 |                       | HEAD OF HOUSEHOL  | D                     | 0 |
| TOTAL           | 32 |                       | NON-HEAD OF HOUS  | NON-HEAD OF HOUSEHOLD |   |
|                 |    | -                     |                   |                       |   |