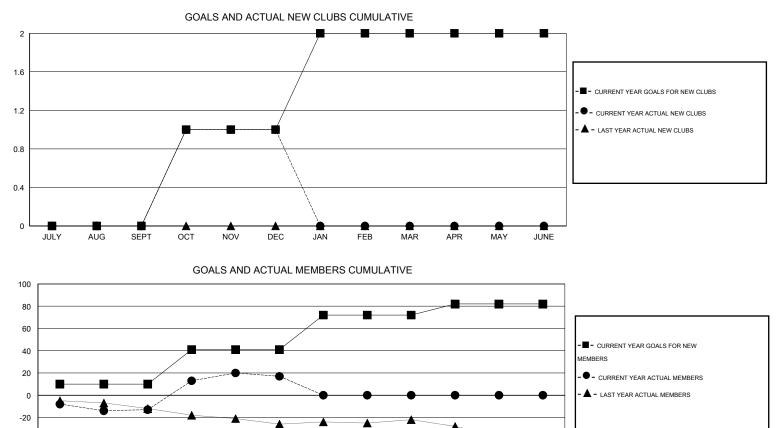

## LOCATION NETHERLANDS

GMT CA 4 Clubs Members RESULTS FOR 2015-2016 **RESULTS FOR 2015-2016** NEW CLUB NEW CLUBS DROPPED NET NEW MEMBER CHARTER AND DROPPED NET QUARTER QUARTER GOAL CLUBS GAIN/LOSS GOAL NEW MEMBERS MEMBERS GAIN/LOSS ADDED 0 0 0 0 10 6 19 -13 JULY/AUG/SEPT JULY/AUG/SEPT 0 31 13 30 1 1 1 43 OCT/NOV/DEC OCT/NOV/DEC 0 0 31 0 0 0 1 0 JAN/FEB/MAR JAN/FEB/MAR 0 0 0 0 10 0 0 0 APR/MAY/JUNE APR/MAY/JUNE